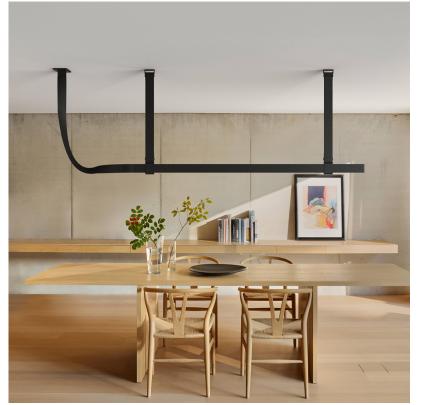

## C1 - BELT BLACK 2700K 2M UPandDOWN CASAMBI CONTROL - Specification Sheet by Ronan and Erwan Bouroullec, 2020

| Mounting                          | Ceiling Surface                                                                                                                                                                                                                                                                                                                                                |
|-----------------------------------|----------------------------------------------------------------------------------------------------------------------------------------------------------------------------------------------------------------------------------------------------------------------------------------------------------------------------------------------------------------|
| Lamp (Bulb) Description           | 58W 1961Im 2700K CRI 95                                                                                                                                                                                                                                                                                                                                        |
| Environment                       | Indoor - Dry Location                                                                                                                                                                                                                                                                                                                                          |
| Dimming                           | Casambi                                                                                                                                                                                                                                                                                                                                                        |
| Finish                            | Black Leather                                                                                                                                                                                                                                                                                                                                                  |
| Technical and Product Description | Belt by the Bouroullec's is pure unification. A sinuous line whose design str<br>balance between the softness of natural leather and the rigidity of a lir<br>aluminum housing and electrical cables. A direct/indirect pendant<br>independent user dimming control of the uplight and the downlight. Available<br>black, natural leather, and green finishes. |