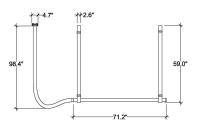

## Physical

| Construction Material |  |
|-----------------------|--|
| Weight                |  |

120-277

IP20

03.8530.14.CB Black Leather

**Dimensional Image** 